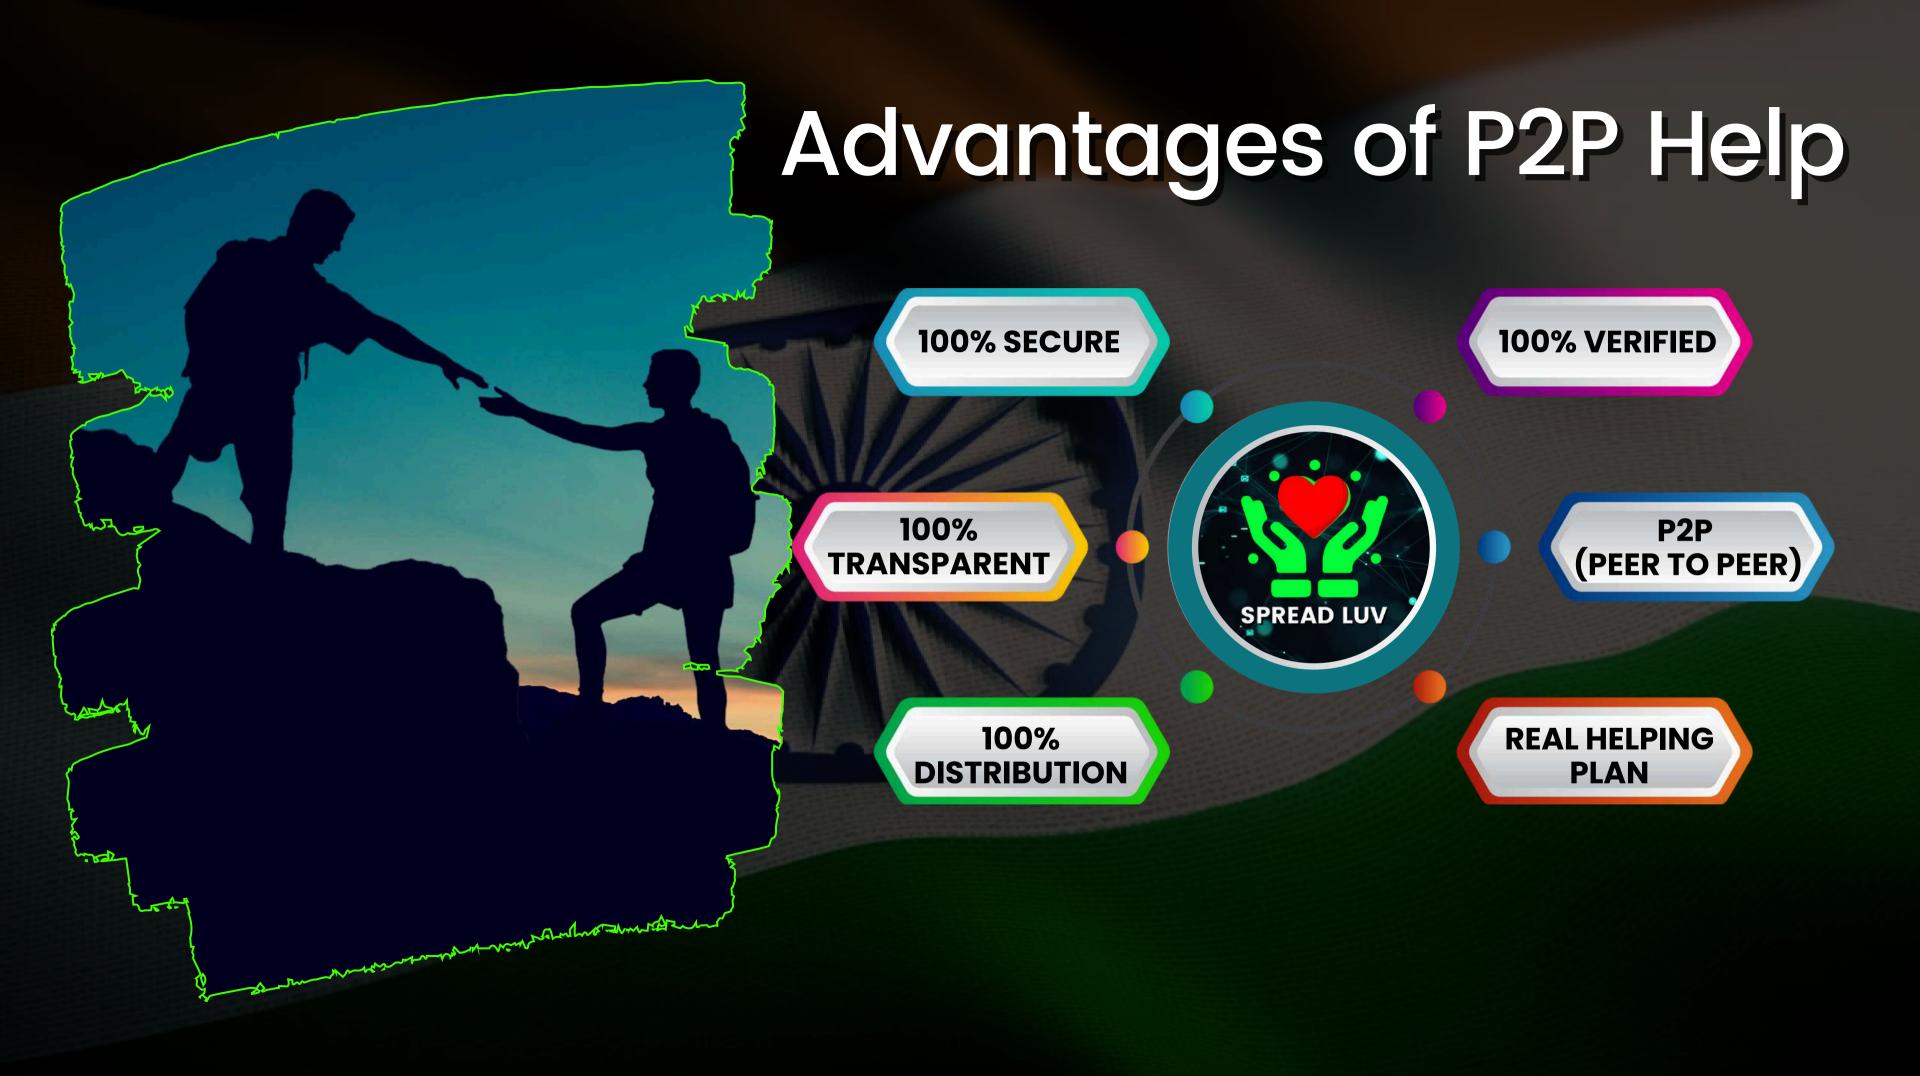

### What is P2P?

P2P (Person-to-Person) in the context of helping refers to the direct and personal exchange of support, assistance, approach connection, empathy, and personalized interaction, enabling people to offer and receive help in a more meaningful and effective manner. P2P helps foster strong relationships and a sense of community by ensuring that assistance is tailored to the specific needs and circumstances of each person involved.

## What is Crowd Funding?

Crowdfunding is a way of raising money by collecting small contributions from a large number of people, typically via the internet. It allows to present their projects or causes to the public, who can then choose to support them financially. This method democratizes funding by enabling access to capital without relying on traditional financial institutions