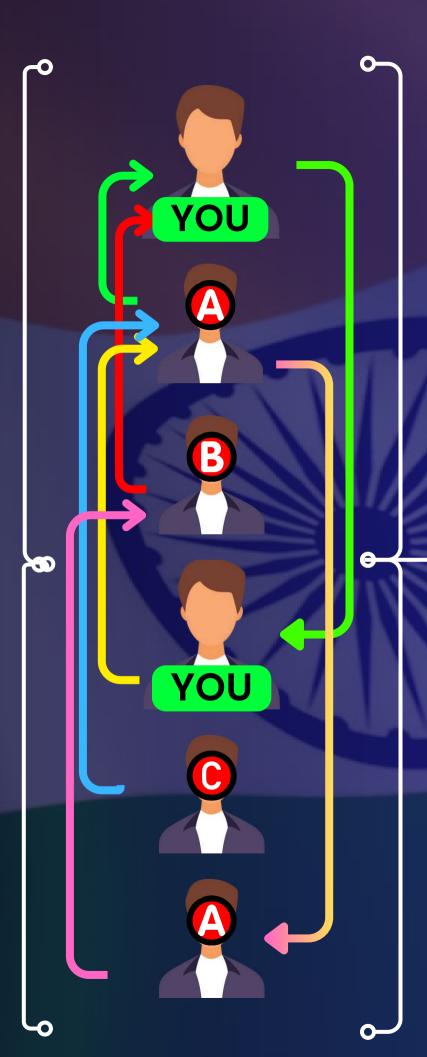

#### FOR EXAMPLE

Suppose RAM is a 1st id of company and GLOBALLY / DIRECTLY join "A & B" Person under the system than RAM is eligible to get HELP 1st session amount.

**AGAIN PLACEMENT** 

#### **2ND SESSION**

Again RAM Provide Help 'A' Person. &

RAM Start the 2nd Session after 'C' Person.

Now A Person is Eligible to get help

1st Session Amount.